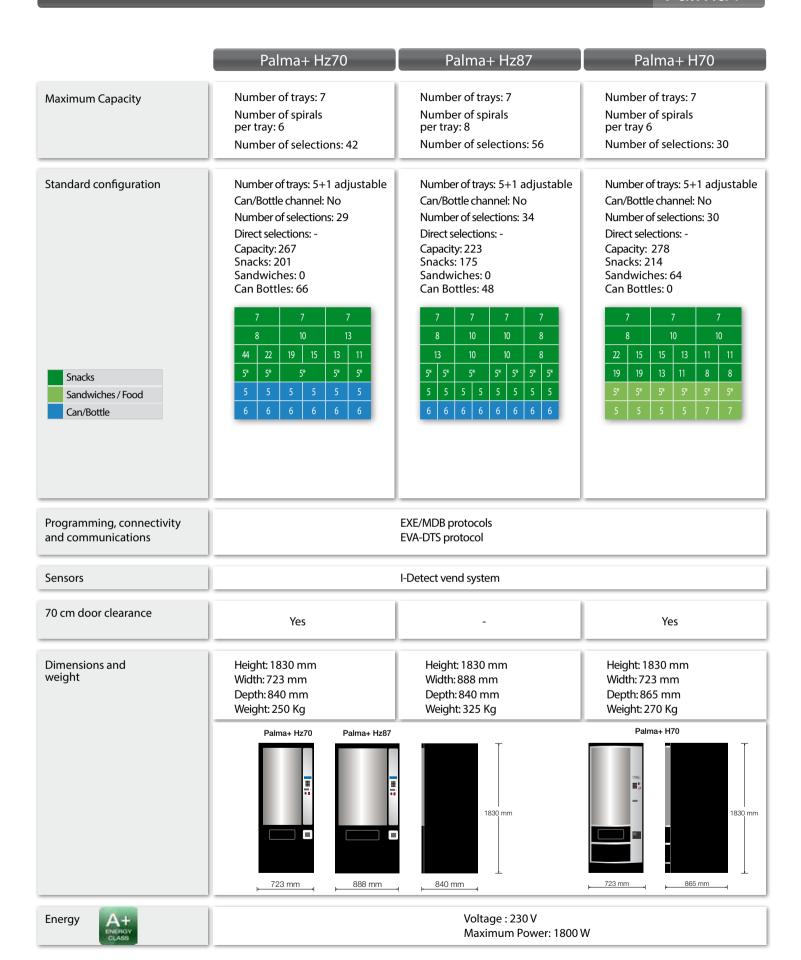

### Widen your product offering

Palma+ has been designed to sell all types of products, with or without refrigeration, on a small and large scale. Increase the higher margin product offering through:

- Easily configurable and adjustable trays that allow for the simple configuration of product channel widths, enabling the dispensing of different size products.
- Simultaneous dual motor operation to dispense larger products.
- **Non-refrigerated models** of Palma+ Hz which can vend a variety of products such as personal protective equipment, para-pharmacy etc.
- 1 or 2 temperature product zones . Adjustable down to 3°C in Palma+ H models.
- Programmable expiry date control on perishable products and sanitary temperature control system by tray.

### Reduce operational costs

Our aim is to **reduce the time** you spend **re-stocking and maintaining** each machine, and to achieve this we have provided the following features:

- Fully removable trays with door open at 90°.
- Folding upper trays to aid loading.
- Trays with **no sharp edges** or points for the security of the filler.
- Fast and easy programming and set-up (shelves, prices, special functions...).
- Payment module set up for EXE and MDB protocols.
- EVA-DTS accounting.
- Equipment designed for 70 cm doors clearance.

# Reduce costs related to vandalism and stock shrinkage

Palma+ is a reliable and sturdy machine:

- Triple glazed front panel in Palma+ H models for maximum security.
- Galvanized steel body.
- Anti-pry surround and steel selection buttons.
- Guaranteed vend system I-Detect reduces vandalism and offers assurance to the end user.