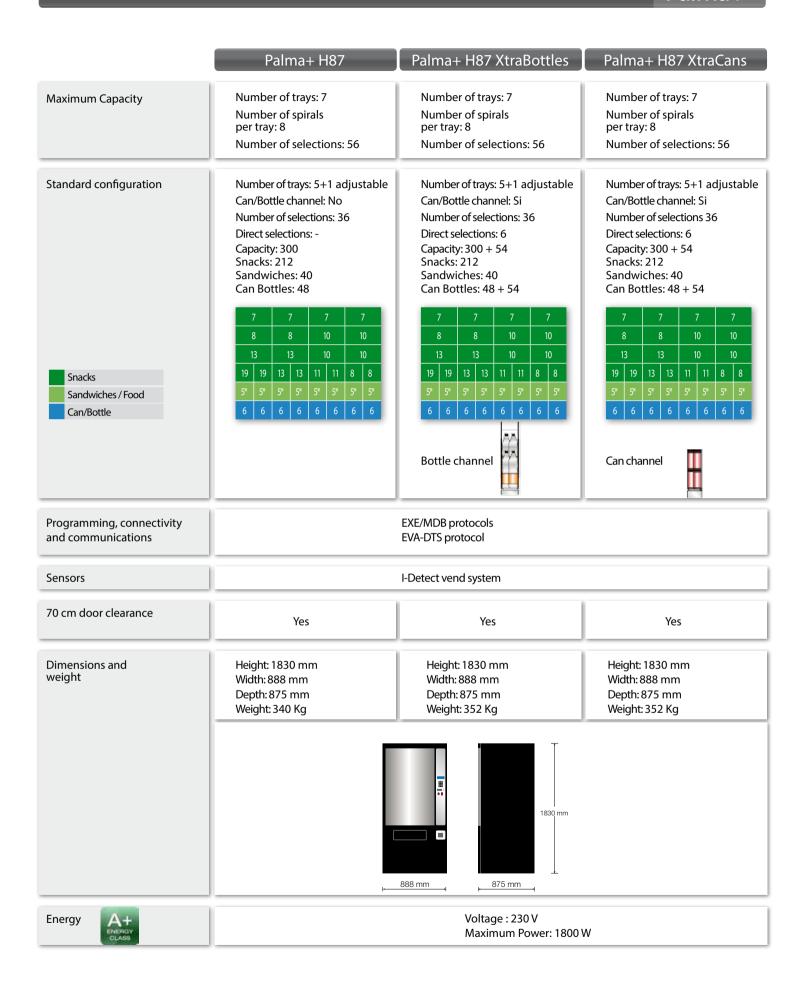

# Increase the capacity with the XtraDrinks channel

Capacity is a key factor in the profitability of a vending service business. The equipment has been designed to provide one of the best unit dimension/product capacity ratio in the market. The new XtraDrinks channel available in Palma+H87 models, situated behind the payment module, increases further the capacity of the equipment.

- Increase the capacity of drinks: 54 bottles or cans.
- Free space in the machine to offer higher margin products.
- 2 models: Palma+ H87 XtraBottles and Palma+ H87 XtraCans.