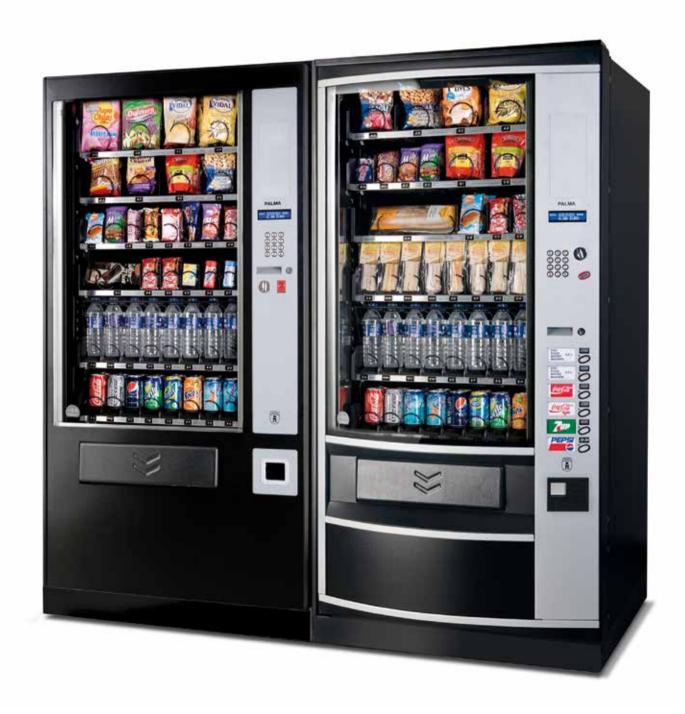

# Palma+

Constantly evolving to maximise profits

**AZKOYEN**<sub>®</sub>

# Conceived to increase your profits

The Palma+ range combines well established reliability and high performance with a competitive price helping you increase your operational vending profits.

## Increase your impulse sales

An elegant design to attract consumers and an outstanding product visibility to increase sales.

- Optimised **LED** lighting to improve visibility.
- **Clear material dividers** to enhance product presentation and encourage impulse purchases.
- Stock out alternative mode to avoid empty channels.
- **Direct selection buttons** can be freely assigned to products with higher margin. Available in Palma+ H87 models equipped with the XtraDrinks channel.

### Widen your product offering

Palma+ has been designed to sell all types of products, with or without refrigeration, on a small and large scale. Increase the higher margin product offering through:

- Easily configurable and adjustable trays that allow for the simple configuration of product channel widths, enabling the dispensing of different size products.
- Simultaneous dual motor operation to dispense larger products.
- **Non-refrigerated models** of Palma+ Hz which can vend a variety of products such as personal protective equipment, para-pharmacy etc.
- 1 or 2 temperature product zones . Adjustable down to 3°C in Palma+ H models.
- Programmable expiry date control on perishable products and sanitary temperature control system by tray.