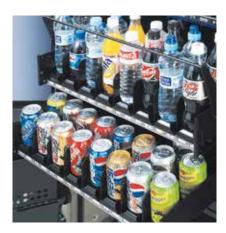

# Increase the capacity with the XtraDrinks channel

Capacity is a key factor in the profitability of a vending service business. The equipment has been designed to provide one of the best unit dimension/product capacity ratio in the market. The new XtraDrinks channel available in Palma+H87 models, situated behind the payment module, increases further the capacity of the equipment.

- Increase the capacity of drinks: 54 bottles or cans.
- Free space in the machine to offer higher margin products.
- 2 models: Palma+ H87 XtraBottles and Palma+ H87 XtraCans.