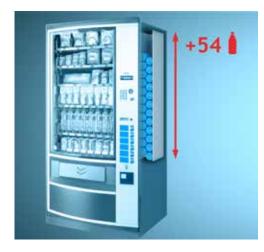

# Increase the capacity with the XtraDrinks channel

Capacity is a key factor in the profitability of a vending service business. The equipment has been designed to provide one of the best unit dimension/product capacity ratio in the market. The new XtraDrinks channel available in Palma+H87 models, situated behind the payment module, increases further the capacity of the equipment.

- Increase the capacity of drinks: 54 bottles or cans.
- Free space in the machine to offer higher margin products.
- 2 models: Palma+ H87 XtraBottles and Palma+ H87 XtraCans.