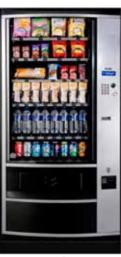

#### Palma+ Hz

- Ambient & Chilled.
- Snacks + Cold drinks.
- Non-refrigerated models available for personal protective equipment, para-pharmacy etc.

Palma+ Hz70

Palma+ Hz87

#### Palma+ H

- Refrigerated Down to 3°C.
- Snacks + Food + Cold drinks.

Palma+ H70

Palma+ H87

Palma+ H87 XtraDrinks

vending@azkoyen.com www.azkoyenvending.com