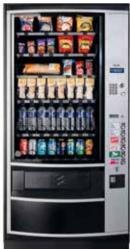

#### Palma+ Hz

- Ambient & Chilled.
- Snacks + Cold drinks.
- Non-refrigerated models available for personal protective equipment, para-pharmacy etc.

Palma+ Hz70

Palma+ Hz87

#### Palma+ H

- Refrigerated Down to 3°C.
- Snacks + Food + Cold drinks.

Palma+ H70

Palma+ H87

Palma+ H87 XtraDrinks

vending@azkoyen.com www.azkoyenvending.com