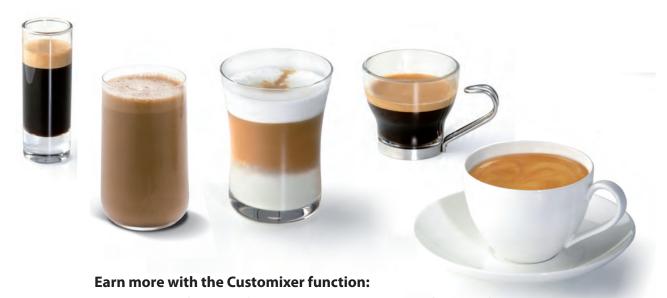

# Novara Double Cup: Designed to increase your profit

Fully customise your drinks. Increase your profit margin.

Thanks to the performance of the M03 HORECA grinder and the flexibility of the Azk V10 espresso group, we have developed this exclusive function allowing consumers to adjust the quantity of coffee, milk and sugar for each service.

- Increase the average selection price or reduce the cost with the new preselections "Extra shot of coffee" and "light coffee".
- An extensive menu of beverages, with a choice of between 20 direct selections and 6 pre-selections.
- Compatible with the Button Barista App.

## Increase your profit margins. Two is better than one

Novara Double Espresso Double Cup has **two coffee bean hoppers** and **two grinders** and dispenses **cups of two sizes**.

It offers one type of coffee selection and a second premium quality for higher priced selections dispensed in a Coffee Shop cup.