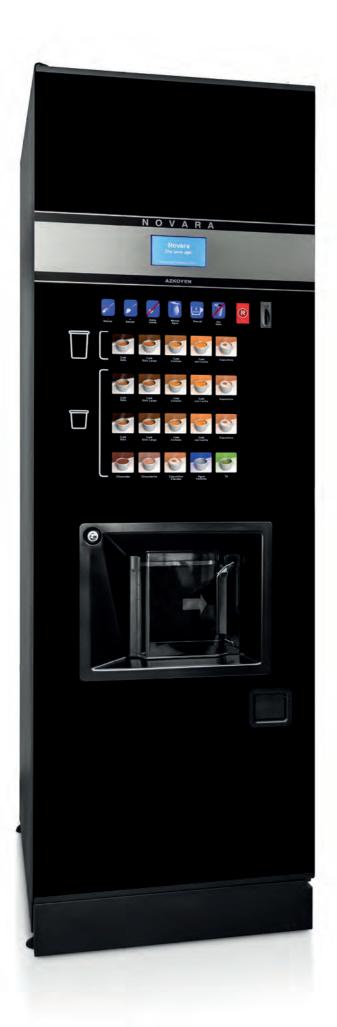

# Novara

The widest range of hot beverages

**AZKOYEN**<sub>®</sub>

# Designed to create atmosphere

The Novara with its contemporary design provides an appealing environment that inspires new ideas whilst enjoying the finest espresso coffee.

#### **Attractive Design**

Novara turns heads, establishing a market trend with its minimalist, ergonomic and intuitive design, drawing the attention of consumers and boosting impulse sales and earning new points.

Exclusive back-lit touch keypad with screen effect.