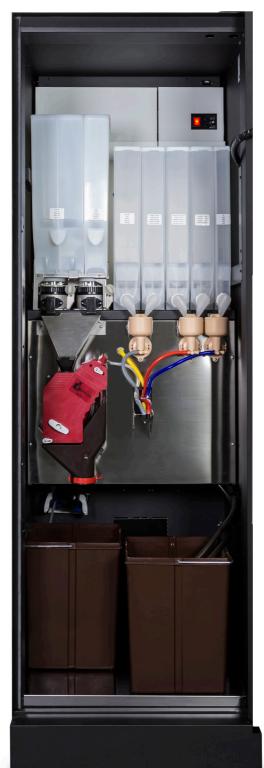

## Easy maintenance and cleaning

The new interior design makes not only dismantling and cleaning parts easier, but also facilitates product replacement, significantly cutting the time that operators need to spend with each machine, reducing downtime and improving efficiencies.

#### **Azk V10 Espresso Unit**

Azkoyen has developed the AzkV10
Espresso Group and the **M03 Horeca Performance grinder** enabling the Novara range to serve **quality coffee with a perfect balance** of body, cream, aroma and flavour **from the first to the last cup**.

#### **Double Canister**

Improves capacity of high volume products (9L), whilst maintaining capacity of other products (3L).